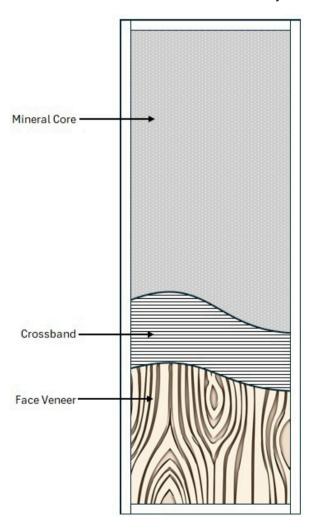

## **ARCHITECTURAL 5-PLY MINERAL CORE DOOR**

Thickness: 1-3/4"

Core: Mineral Core.

Stiles\*: Latch and hinge stiles 1" Georgia Pacific firestop.

Rails\*: 1-1/2" top rail and 1" bottom rail Georgia Pacific firestop.

**Faces**: All commercially available Premium Grade 5-Ply hardwood species, high density fiberboard (HDF) and high-pressure decorative laminates (HPDL).