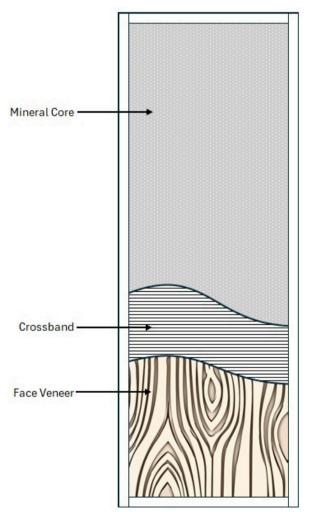

Thickness: 1-3/4"

Core: Mineral Core.

**Stiles\***: Latch and hinge stiles 1" Georgia Pacific firestop.

**Rails\***: 1-1/2" top rail and 1" bottom rail Georgia Pacific firestop.

**Faces**: All commercially available Premium Grade 5-Ply hardwood species, high density fiberboard (HDF) and high-pressure decorative laminates (HPDL).