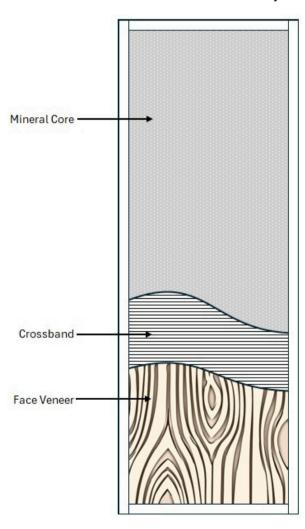

### **ARCHITECTURAL 5-PLY MINERAL CORE DOOR**

Thickness: 1-3/4"

Core: Mineral Core

Stiles\*: Latch and hinge stiles 1" Georgia Pacific firestop.

Rails\*: 1-1/2" top rail and 1" bottom rail Georgia Pacific firestop.

**Faces**: All commercially available Premium Grade 5-Ply hardwood species, high density fiberboard (HDF) and high-pressure decorative laminates (HPDL).